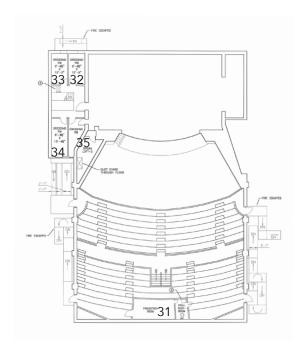

#### **BALCONY**

| 31. | Projection Room | \$50,000 |
|-----|-----------------|----------|
| 32. | Dressing Room C | \$20,000 |
| 33. | Dressing Room D | \$20,000 |
| 34. | Dressing Room E | \$25,000 |
| 35. | Dressing Room F | \$25,000 |

FIRST FLOOR

**BALCONY** 

SECOND FLOOR

LOWER FLOOR