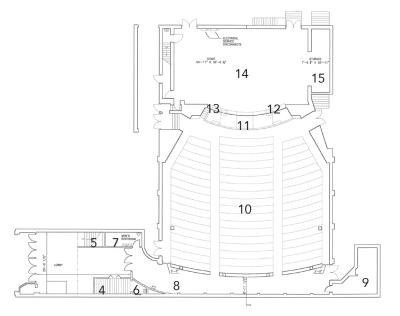

#### FIRST FLOOR

| 1.  | Ticket Booth      | \$100,000 |          |
|-----|-------------------|-----------|----------|
| 2.  | Entrance Lobby    | \$200,000 | CLAIMED  |
| 3.  | Concession Area   | \$50,000  | CLAIMED  |
| 4.  | Right Stairway    | \$50,000  |          |
| 5.  | Left Stairway     | \$50,000  |          |
| 6.  | Coat Check        | \$20,000  |          |
| 7.  | Men's Lounge      | \$10,000  | CLAIMED  |
| 8.  | Orchestra Lobby   | \$150,000 |          |
| 9.  | Women's Lounge    | \$10,000  | CLAIMED! |
| 10. | Auditorium        | \$400,000 |          |
| 11. | Orchestra Pit     | \$50,000  |          |
| 12. | Fire Curtain      | \$ 50,000 | CLAIMED  |
| 13. | Grand Drape       | \$ 20,000 | CLAIMED  |
| 14. | Stage             | \$250,000 |          |
| 15. | Off Stage Storage | \$25,000  |          |
|     |                   |           |          |

FIRST FLOOR

**BALCONY** 

SECOND FLOOR

LOWER FLOOR