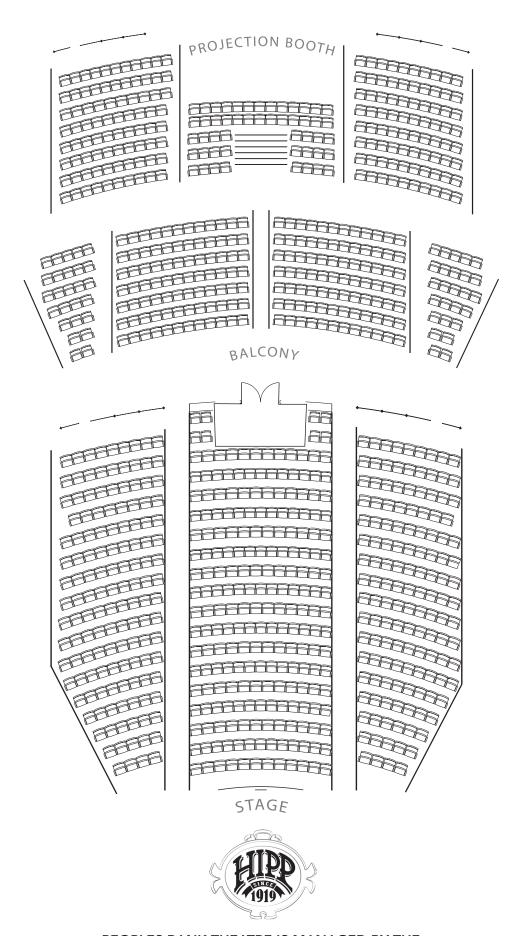

# THE GIVING OPPORTUNITIES

To recognize those making campaign donations in the amount specified, the Hippodrome/Colony Historical Theatre Association invites donors to name selected spaces shown on the following maps. For example John Doe Stage or ABC Corporation Lobby. Numbers indicate locations on the floor plan. Naming opportunities will be limited in duration to the useful life of the item named.

#### FIRST FLOOR

| 1.  | Ticket Booth      | \$100,000 |          |
|-----|-------------------|-----------|----------|
| 2.  | Entrance Lobby    | \$200,000 | CLAIMED  |
| 3.  | Concession Area   | \$50,000  | CLAIMED  |
| 4.  | Right Stairway    | \$50,000  |          |
| 5.  | Left Stairway     | \$50,000  |          |
| 6.  | Coat Check        | \$20,000  |          |
| 7.  | Men's Lounge      | \$10,000  | CLAIMED  |
| 8.  | Orchestra Lobby   | \$150,000 |          |
| 9.  | Women's Lounge    | \$10,000  | CLAIMED! |
| 10. | Auditorium        | \$400,000 |          |
| 11. | Orchestra Pit     | \$50,000  |          |
| 12. | Fire Curtain      | \$ 50,000 | CLAIMED  |
| 13. | Grand Drape       | \$ 20,000 | CLAIMED  |
| 14. | Stage             | \$250,000 |          |
| 15. | Off Stage Storage | \$25,000  |          |
|     |                   |           |          |

#### **SECOND FLOOR**

| 16.  | Mezzanine Lobby      | \$50,000  | CLAIMED! |
|------|----------------------|-----------|----------|
| 17.  | Mezzanine Corridor   | \$50,000  | CLAIMED! |
| 18.  | Second Floor Lobby   | \$100,000 |          |
| 19.  | Exterior Balcony     | \$25,000  |          |
| 20.  | Interior Balcony     | \$25,000  |          |
| 21.  | Lobby Storage A      | \$5,000   |          |
| 22.  | Lobby Storage B      | \$5,000   |          |
| 23.  | Vending Room         | \$5,000   | CLAIMED! |
| 24.a | Women's Lounge 1     | \$10,000  | CLAIMED! |
| 24.b | Women's Lounge 2     | \$10,000  | CLAIMED! |
| 25.  | Men's Lounge         | \$10,000  | CLAIMED! |
| 26.  | Maintenance Room     | \$10,000  |          |
| 27.  | Balcony Stairway     | \$50,000  | CLAIMED! |
| 28.  | Star Dressing Room A | \$50,000  |          |
| 29.  | Star Dressing Room B | \$50,000  |          |
| 30.  | Organ Lofts          | \$10,000  |          |

#### **BALCONY**

| 31. | Projection Room | \$50,000 |
|-----|-----------------|----------|
| 32. | Dressing Room C | \$20,000 |
| 33. | Dressing Room D | \$20,000 |
| 34. | Dressing Room E | \$25,000 |
| 35. | Dressing Room F | \$25,000 |