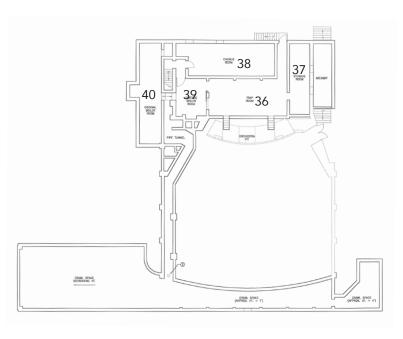

### LOWER FLOOR

| Staging Area Lower Level Storage Chorus Dressing Room Green Room Dressing Rooms/Laundry | \$50,000                                    | CLAIMED                                                                       |
|-----------------------------------------------------------------------------------------|---------------------------------------------|-------------------------------------------------------------------------------|
| Dressing Rooms/Laundry                                                                  | \$15,000                                    |                                                                               |
|                                                                                         | Lower Level Storage<br>Chorus Dressing Room | Lower Level Storage \$5,000 Chorus Dressing Room \$50,000 Green Room \$50,000 |

FIRST FLOOR

**BALCONY** 

SECOND FLOOR

LOWER FLOOR