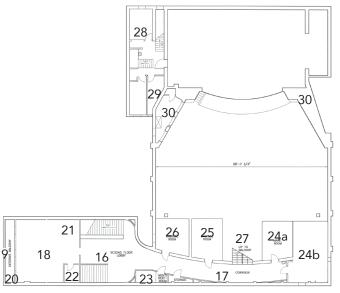

#### **SECOND FLOOR**

| 16.  | Mezzanine Lobby      | \$50,000  | CLAIMED! |
|------|----------------------|-----------|----------|
| 17.  | Mezzanine Corridor   | \$50,000  | CLAIMED! |
| 18.  | Second Floor Lobby   | \$100,000 |          |
| 19.  | Exterior Balcony     | \$25,000  |          |
| 20.  | Interior Balcony     | \$25,000  |          |
| 21.  | Lobby Storage A      | \$5,000   |          |
| 22.  | Lobby Storage B      | \$5,000   |          |
| 23.  | Vending Room         | \$5,000   | CLAIMED! |
| 24.a | Women's Lounge 1     | \$10,000  | CLAIMED! |
| 24.b | Women's Lounge 2     | \$10,000  | CLAIMED! |
| 25.  | Men's Lounge         | \$10,000  | CLAIMED! |
| 26.  | Maintenance Room     | \$10,000  |          |
| 27.  | Balcony Stairway     | \$50,000  | CLAIMED! |
| 28.  | Star Dressing Room A | \$50,000  |          |
| 29.  | Star Dressing Room B | \$50,000  |          |
| 30.  | Organ Lofts          | \$10,000  |          |

FIRST FLOOR

**BALCONY** 

SECOND FLOOR

LOWER FLOOR