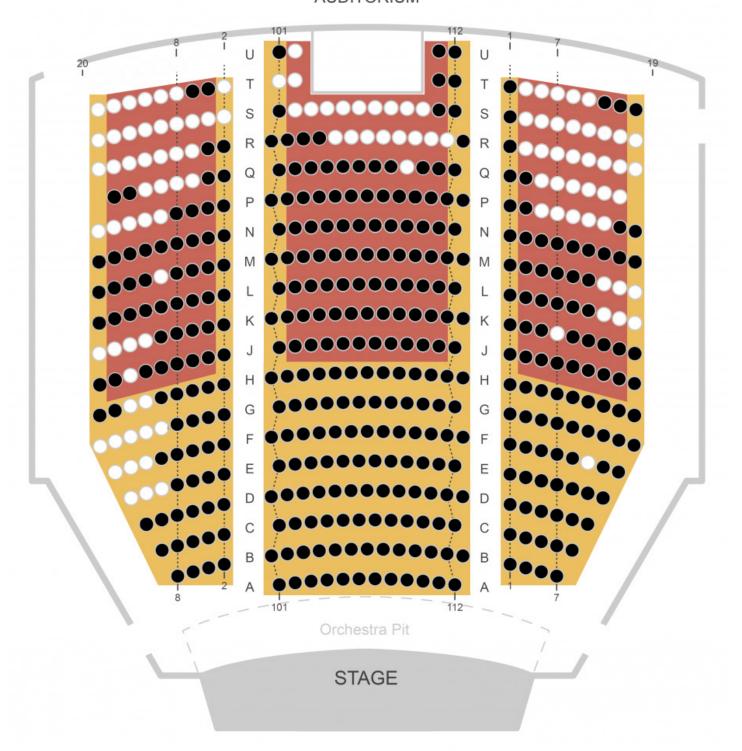

## Seat Sponsorship Availability

Seats marked in white are available for sponsorship. Those marked in black are already sponsored. Sponsorship in the gold area is \$1,500 per seat. Red area seats are \$1,000, and blue area seats are \$750. Confirm the most up-to-date seat availability with Peoples Bank Theatre management at 740-373-0894.

## **AUDITORIUM**