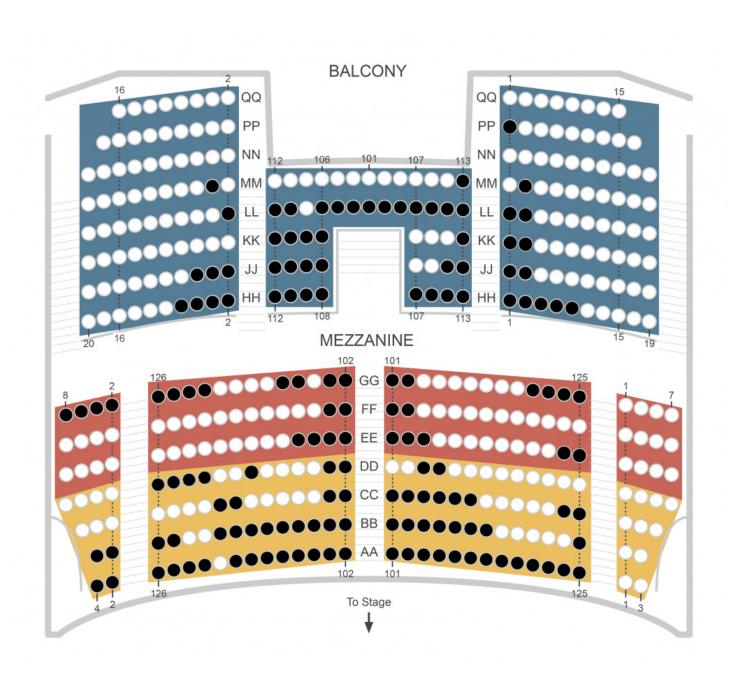

## Seat Sponsorship Availability

Seats marked in white are available for sponsorship. Those marked in black are already sponsored. Sponsorship in the gold area is \$1,500 per seat. Red area seats are \$1,000, and blue area seats are \$750. Confirm the most up-to-date seat availability with Peoples Bank Theatre management at 740-373-0894.